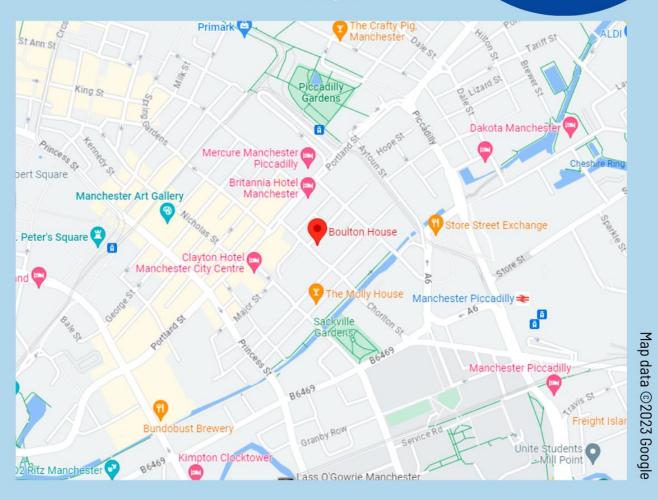

## Award in Learning Disability Support

**ADDRESS:** 

2nd Floor Boulton House, Chorlton Street, Manchester M1 3HY

**Initial Assessment Dates:** Tuesday 2<sup>nd</sup> and Wednesday 3<sup>rd</sup> April

09.30 - 12.00 and 13.00 - 15.30.