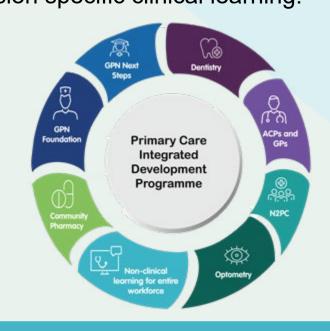

## Primary Care Integrated Development (PC IDP)

Our BRAND NEW FULLY FUNDED PROGRAMME for all of primary care is here. Comprising a variety of sub-programmes which include leadership and other 'soft skills' classes, quality improvement for anyone and everyone alongside profession specific clinical learning.

## **Topics include:**

Clinical learning is provided for a variety of professions, plus the below learning for everyone working in primary care.

- 2-day Coaching and Mentoring course
- Change management
- Culture change
- Leading in primary care
- Handling difficult conversations using transactional analysis
- Managing up
- Mitigation of violence
- · and much more